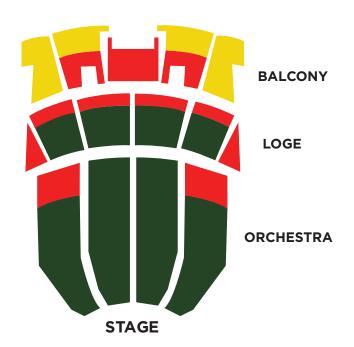

## Season Ticket Order Form

| Choose Your Shows                                                                                                     |                                                           | Level 1      | Level 2                  | Level 3 | #                      | Tickets                | Total           |
|-----------------------------------------------------------------------------------------------------------------------|-----------------------------------------------------------|--------------|--------------------------|---------|------------------------|------------------------|-----------------|
| Broadway 4 - show package:<br>The Book of Mormon, Annie,<br>Little Women, STOMP                                       |                                                           | \$279        | \$229                    | \$189   | x                      | =                      |                 |
| Add Your Season Special                                                                                               |                                                           | Ć.F.         | 655                      | ć 40    |                        |                        |                 |
| *Mannheim Steamroller Christmas                                                                                       |                                                           | \$65         | \$55                     | \$40    | Х                      |                        |                 |
| *Celtic Woman A Christmas Symphony                                                                                    |                                                           | \$80         | \$70                     | \$60    | × L                    | =                      |                 |
| *Johnny Cash Concert Experience                                                                                       |                                                           | \$55         | \$45                     | \$30    | X                      | =                      |                 |
|                                                                                                                       |                                                           |              |                          |         |                        | ling Fee:<br>nd Total: | \$10            |
| Season Ticket Holder Information                                                                                      |                                                           |              |                          |         | ☐ I am a<br>NEW SEASON |                        |                 |
| Name                                                                                                                  |                                                           |              |                          |         |                        |                        | HOLDER          |
| Email                                                                                                                 |                                                           |              |                          |         |                        | ☐ Please               |                 |
| Street Address                                                                                                        |                                                           |              |                          |         |                        | location               | rent seat<br>ns |
| City                                                                                                                  |                                                           |              |                          |         | ☐ Please change        |                        |                 |
| State Zip Code                                                                                                        | Phon                                                      | e            |                          |         |                        | current                | ,               |
| Three Easy Ways<br>to Order!                                                                                          | W-41 J - 4                                                | . D          | -4                       |         |                        |                        |                 |
| 1) Mail this order form or visit:                                                                                     | Method of                                                 | •            |                          |         |                        |                        |                 |
| Peabody Auditorium Box Office 600 Auditorium Blvd.                                                                    | CREDIT CARD: (Please circle) Mastercard Visa Discover AME |              |                          |         |                        |                        | r AMEX          |
| Daytona Beach, Florida 32118                                                                                          | Card Number_<br>Exp. Date                                 | CVV#         |                          |         |                        |                        |                 |
| 2) Subscribers may call the Pea-<br>body Auditorium Box Office at<br>(386) 671-3472 for season ticket<br>orders only. | Signature                                                 |              |                          |         |                        |                        |                 |
| 3) Email the Peabody at PeabodyBoxOffice@codb.us                                                                      | For questions                                             | contact us a | t: (386) 67 <sup>.</sup> | l-3472  |                        |                        |                 |