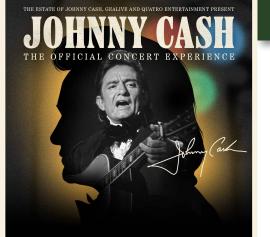

#### **FEBRUARY 27, 2024**

The music never stops in JOHNNY CASH -The Official Concert Experience. Produced in collaboration with the Estate of Johnny Cash, this multi-media celebration is like nothing you've seen before. Using state-of-the-art technology, Johnny Cash's rich, iconic baritone has been lifted from archival concert footage and recordings, enabling the "Man in Black" to perform his biggest hits -"I Walk the Line," "Ring of Fire" -

with a live band again!