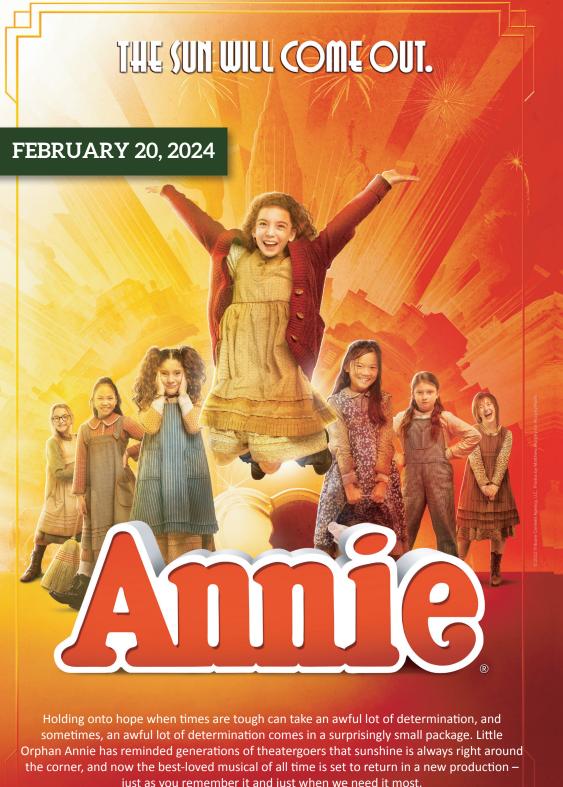

just as you remember it and just when we need it most.

"GREAT IS THE WORLD."

- ABC

**APRIL 30, 2024** 

**STOMP** is explosive, inventive, provocative, witty, and utterly unique—an unforgettable experience for audiences of all ages. The international percussion sensation has garnered armfuls of awards and rave reviews and has appeared on numerous national television shows. The eight-member troupe uses everything but conventional percussion instruments – matchboxes, wooden poles, brooms, garbage cans, Zippo lighters, hubcaps – to fill the stage with magnificent rhythms. Year after year, audiences worldwide keep coming back for more of this pulse-pounding electrifying show. As the Boston Globe says, "If you haven't seen STOMP, GO! If you have seen it, take someone and share the pleasure!" **STOMP**. See what all the noise is about.